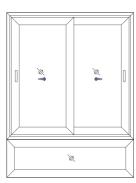

# Casement windows and doors 410C series

#### Compact and easy to maintain.

Wide openings offer uninterrupted views of the world outside.

WiWA<sup>©</sup> certified, sturdy designs for extreme weather resistance.