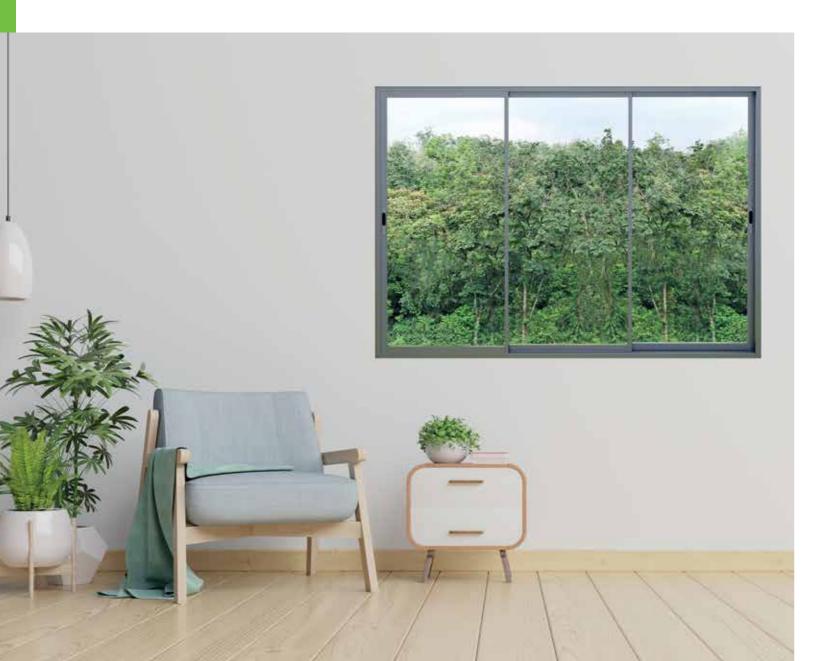

## Sliding windows ETE-SD series

Sleek designs to transform the way your house looks. Specially-engineered windows to ensure your safety and security. Designed keeping in mind Indian conditions. For example, fly mesh solutions.