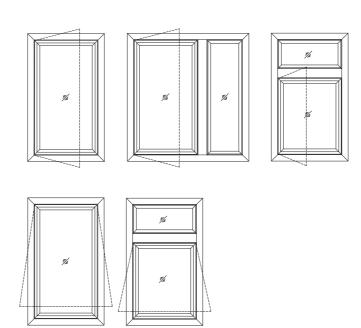

## Sliding windows ETE-SD series

Sleek designs to transform the way your house looks. Specially-engineered windows to ensure your safety and security. Designed keeping in mind Indian conditions. For example, fly mesh solutions.

# Sliding windows and doors 280S series

WiWA<sup>©</sup> certified, sturdy designs for extreme weather resistance. Full-length windows and doors that offer uninterrupted views.

# Casement windows and doors 410C series

## Openable windows ETE-CS series

WiWA<sup>©</sup> certified for superior wind, water and air performance.

Optimised fabrication process for a cost efficient solution. Specially designed for ventilator windows.