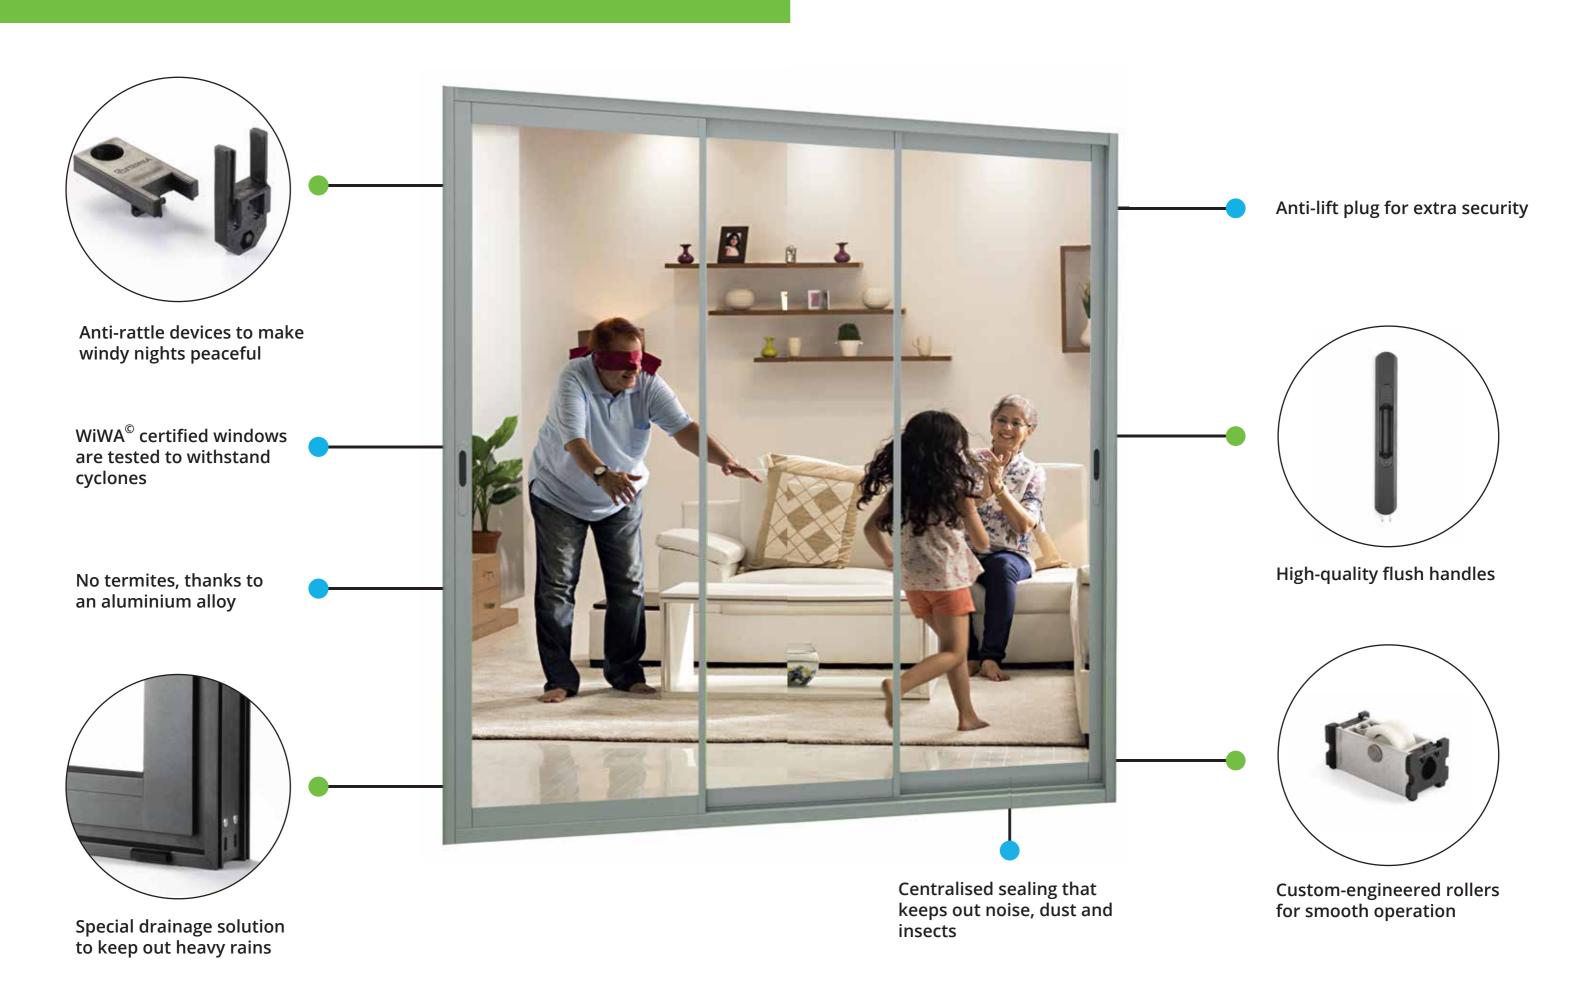

## Meet the window like none other, with 20+ components designed by global experts.

#### The WiWA© promise

Tested to keep out the heaviest rains

Keeps out extremely loud noises

Tested to protect you from cyclonic winds

Keeps out

Tested to prevent air leakages

#### Other benefits

Anti-lift plug and anti-burglary locks for exra security

Customengineered rollers for smooth operation

No termites, thanks to the aluminium alloy