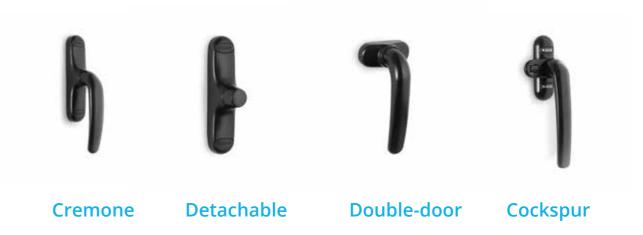

#### Handle options

Flush handle

#### Handle options

#### Handle options

Cockspur