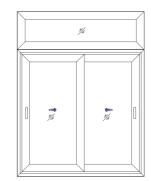

# Sliding windows and doors 280S series

WiWA<sup>©</sup> certified, sturdy designs for extreme weather resistance. Full-length windows and doors that offer uninterrupted views.